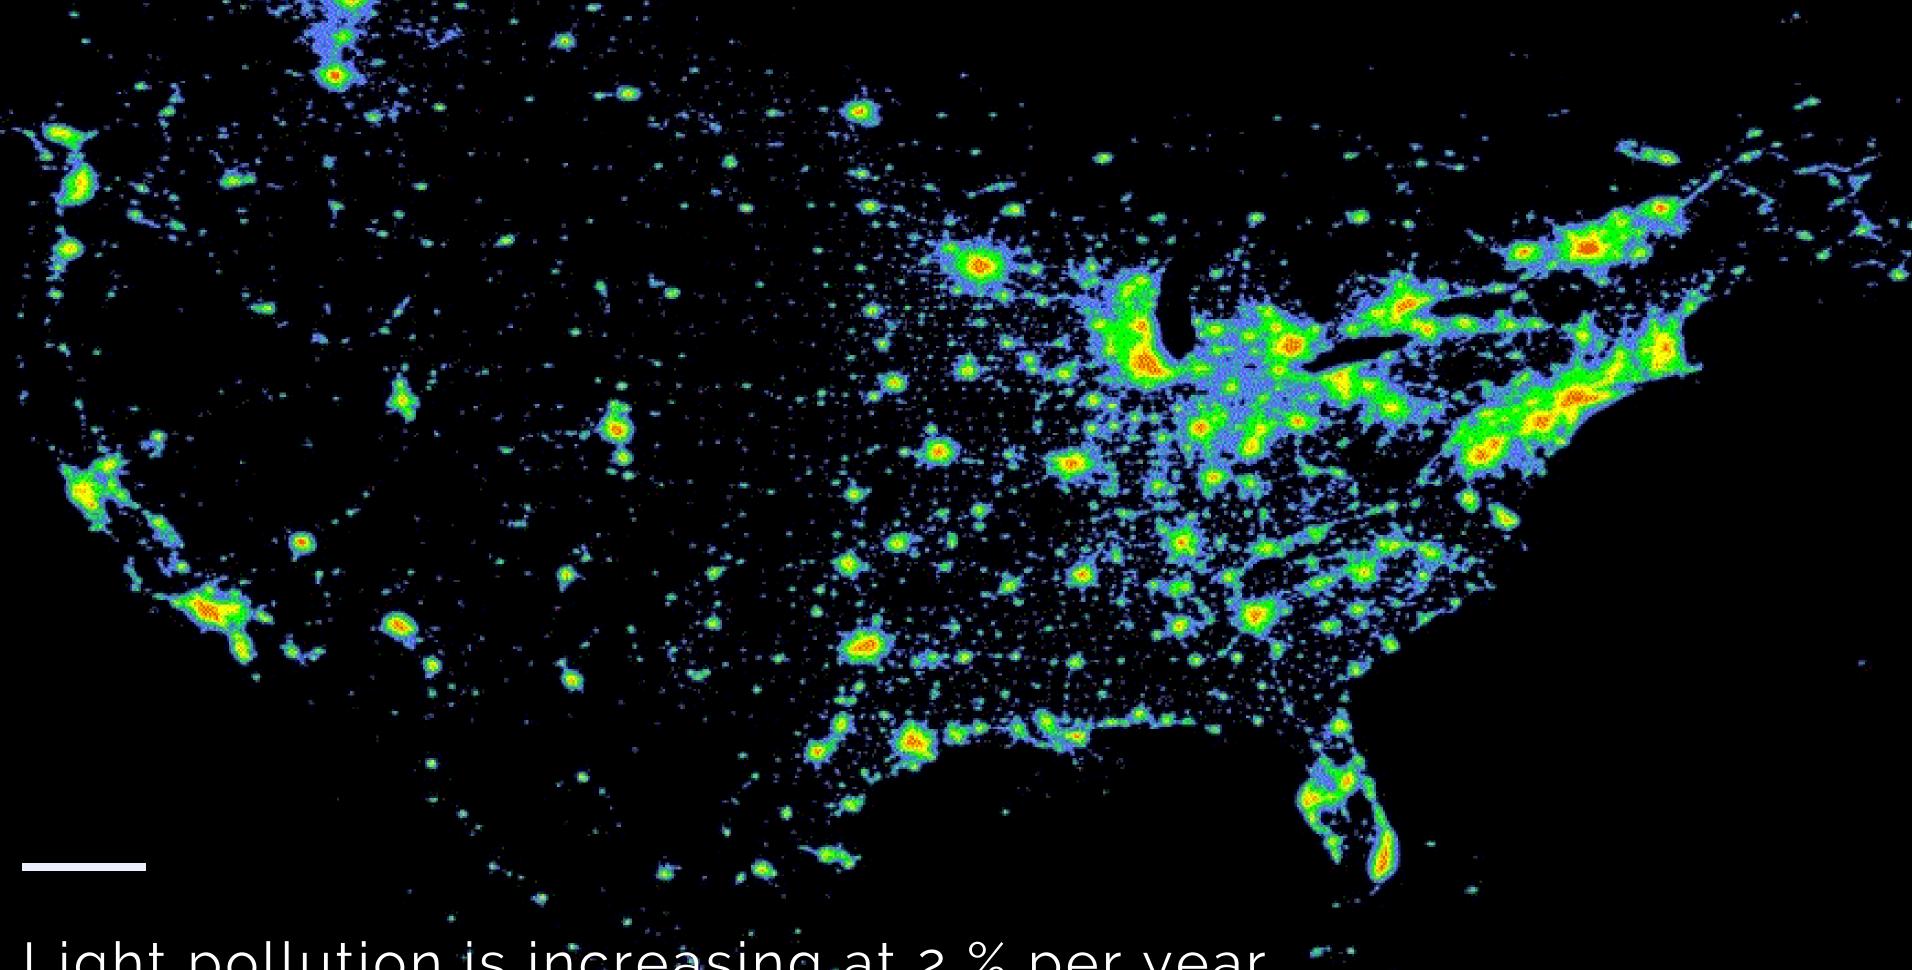

# MYTH: MORE LIGHTING IS SAFER

REALITY: WELL DESIGNED LIGHTING IS SAFER

Light pollution is increasing at 2 % per year

Late 1950's 2001 Cinzena P., Felchi F., Elvidge C.D.