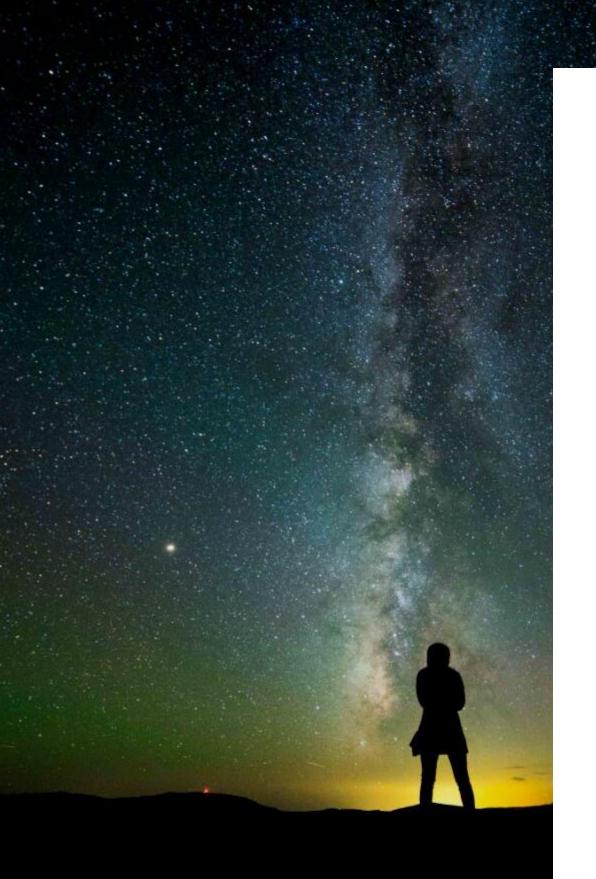

# "ONLY IN THE DARKNESS CAN YOU SEE THE STARS"

-MARTIN LUTHER KING JR.

## HERITAGE OF DARK SKIES

#### **INSPIRATION**

DARK NIGHT SKIES HAVE INSPIRED PEOPLE
THROUGHOUT HUMAN HISTORY